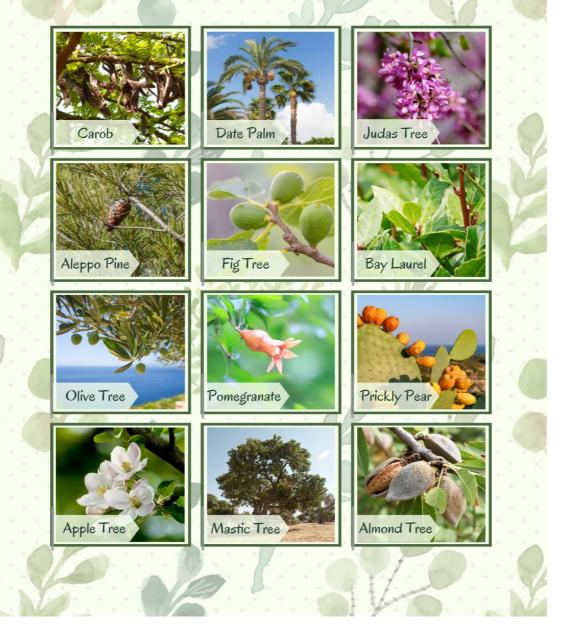

## Step-by-Step Guide

| Climate Change<br>Topic                 | Ecology                                                                                                                                                                                                                                                                                                                                                                                                                                                                                                                                                                                                                                                                                                                                                                                                                                                                                                                                                                                                                                     |
|-----------------------------------------|---------------------------------------------------------------------------------------------------------------------------------------------------------------------------------------------------------------------------------------------------------------------------------------------------------------------------------------------------------------------------------------------------------------------------------------------------------------------------------------------------------------------------------------------------------------------------------------------------------------------------------------------------------------------------------------------------------------------------------------------------------------------------------------------------------------------------------------------------------------------------------------------------------------------------------------------------------------------------------------------------------------------------------------------|
| High-tech or<br>Low-tech?               | Low-Tech                                                                                                                                                                                                                                                                                                                                                                                                                                                                                                                                                                                                                                                                                                                                                                                                                                                                                                                                                                                                                                    |
| Duration of<br>Activity<br>(in minutes) | Suggested time is 1 hour,<br>however, this is individualLearning<br>OutcomeSuggested time is 1 hour,<br>Learning English and<br>Maltese names of the<br>native treesLearning English and<br>Maltese names of the<br>native trees                                                                                                                                                                                                                                                                                                                                                                                                                                                                                                                                                                                                                                                                                                                                                                                                            |
| Materials<br>Required for<br>Activity   | <ul> <li>Printed or downloaded BINGO SHEET (attached to this document)</li> </ul>                                                                                                                                                                                                                                                                                                                                                                                                                                                                                                                                                                                                                                                                                                                                                                                                                                                                                                                                                           |
| Step-by-step<br>instructions            | <ul> <li>Support the re-growth of the pollinator population in your garden by planting native and pollinator-friendly plants in your garden or local area!</li> <li>In this activity, we will help you to spot the native trees in your neighbourhood as well as connect the younger learners with the older participants. The purpose of this game is to recognise the native trees while also learning their Maltese names.</li> <li>Follow these steps to get you started: <ol> <li>Download or print out the attached BINGO SHEET.</li> <li>Create a pair of two preferably based on your residency area (one younger and one older participant) and schedule a meetup for at least one hour.</li> <li>Meet at the agreed spot and go for a walk in your neighbourhood and see how many of these awesome native trees you can spot.</li> <li>Found a whole line? You've got bingo!</li> <li>Do you know the Maltese names? (Perhaps the older participants can help the younger ones here) You got extra points!</li> </ol> </li> </ul> |

## BINGO

Go for a walk in your neighbourhood and see how many of these awesome native trees you can spot.

Found a whole line? You've got a bingo! Do you know the Maltese names? You got extra points!

This work is licensed under a <u>Creative Commons</u> Attribution 4.0 International License.