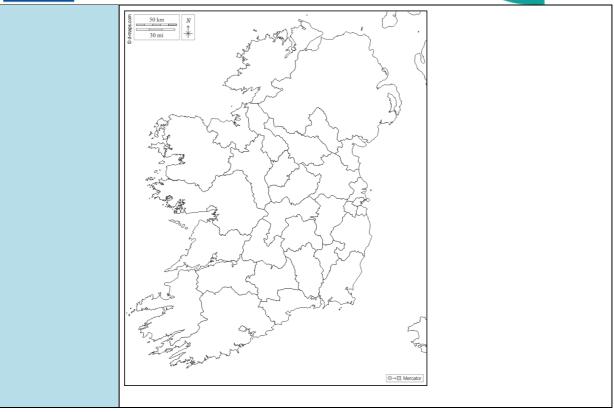

## Step-by-Step Guide

| Climate Change<br>Topic                 | Travel & Holidays                                                                                                                                                                                                                                                                                                                                                                         |                     |                                                                                                                                                                                                    |
|-----------------------------------------|-------------------------------------------------------------------------------------------------------------------------------------------------------------------------------------------------------------------------------------------------------------------------------------------------------------------------------------------------------------------------------------------|---------------------|----------------------------------------------------------------------------------------------------------------------------------------------------------------------------------------------------|
| High-tech or<br>Low-tech?               | Low-Tech                                                                                                                                                                                                                                                                                                                                                                                  |                     |                                                                                                                                                                                                    |
| Duration of<br>Activity<br>(in minutes) | 1 hour for activity, 26/365<br>days                                                                                                                                                                                                                                                                                                                                                       | Learning<br>Outcome | <ul> <li>Basic knowledge of<br/>staycations, and low-<br/>impact travel</li> <li>Discuss low-impact and<br/>local travel</li> <li>Plan a local trip to a place<br/>in one's own country</li> </ul> |
| Materials<br>Required for<br>Activity   | <ul> <li>Journal</li> <li>Mobile device with internet access</li> <li>Blank printable map of Ireland (<a href="https://bit.ly/BlankIrelandMap">https://bit.ly/BlankIrelandMap</a>)</li> <li>Discover Ireland website</li> </ul>                                                                                                                                                           |                     |                                                                                                                                                                                                    |
| Step-by-step<br>instructions            | In this activity, you will participate in the 26-county challenge by planning an activity you will do in the next year in each county of Ireland. The aim of this activity is to understand the wide variety of destinations, events, and activities that you can find across the country, and how you can have amazing experiences right here at home with minimal environmental impact. |                     |                                                                                                                                                                                                    |
|                                         | Instructions                                                                                                                                                                                                                                                                                                                                                                              |                     |                                                                                                                                                                                                    |
|                                         | <b>Step 1:</b> Print out your blank map of Ireland. This will serve as your cultural diary for the next 12 months.                                                                                                                                                                                                                                                                        |                     |                                                                                                                                                                                                    |
|                                         | <b>Step 2:</b> Using the Discover Ireland website, choose one activity or destination that you plan to visit in each county over the next 12 months. Try to choose a variety of different activities such as physical, mental, sight-seeing, cultural, and food tasting.                                                                                                                  |                     |                                                                                                                                                                                                    |
|                                         | <b>Step 3:</b> Label each county on your map with the activity you have chosen. Try to plan to connect nearby counties near to each other so that you can plan a staycation for a couple of days or a week!                                                                                                                                                                               |                     |                                                                                                                                                                                                    |
|                                         | <b>Step 4:</b> This is now your cultural map – experiences that you can participate in or visit over the next 12 months.                                                                                                                                                                                                                                                                  |                     |                                                                                                                                                                                                    |